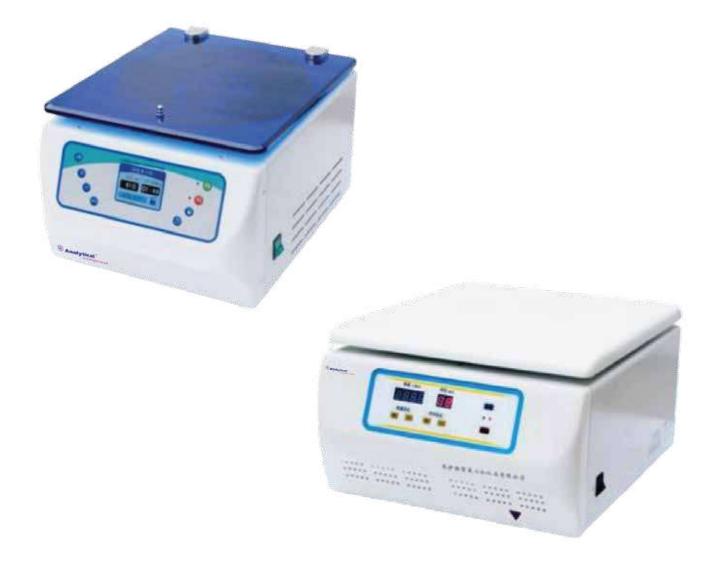

### **PRODUCT INTRODUCTION**

It is controlled by microprocessor. equipped with DC Brushless motor. digital and low noise. It can be used to take erythrocyte-serum test, identify antigens and antibodies, and give Other relative tests in immune hematology examination and research laboratories.

#### **FEATURES**

- Microcomputer control, brushless OC motor. running low noise. high speed accuracy.
- Automatic balance, with large capacity centrifugal cavity, the temperature rise is small,
- Digital display, user-friendly interface, the operation more convenient,
- Equipped With electronic door locks, door cover protection, speeding, unbalance and other protection; fault automatic alarm recognition. safe and reliable,

• 5 minutes can be 8-12 specimens, simple operation, no pollution, cell smear uniform, clear background,

| Model No          | CC 3308               | CC 3312               |
|-------------------|-----------------------|-----------------------|
| Max: Speed        | 2200rpm               | 2200rpm               |
| Max. RCF          | 890 xg                | 890 xg                |
| Max, Capacity     | 8 Sample              | 12 sample             |
| Cytofunnel Height | 50 mm                 | 50 mm                 |
| Timer             | 1-99 min              | 1-99 nm               |
| Noise             | <55db                 | <55db                 |
| Motor             | Converter motor       | Converter motor       |
| Motor Power       | 200W                  | 200W                  |
| voltage           | AC 220V, 50/60Hz, 5A  | AC 220V, 50/60Hz, 5A  |
| N.W.              | 22 kg                 | 22 kg                 |
| G.W               | 26 kg                 | 26 kg                 |
| Machine Dimension | 540X440X300mm (LxWxH) | 540X440X300mm (LxWxH) |
| Package Dimension | 620x520x390mm (LxWxH) | 620x520x390mm (LxWxH) |